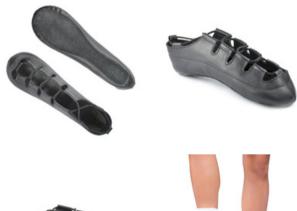

## **Product Sizing**

This guide is designed for the intermediate dancer. You may want to go a half size larger if you are a beginner or for a smaller size if you are an open dancer.

The measurements given are for the foot length we recommend for each size and DOES NOT indicate the length of the pump as your toes should be slightly curled when first worn. Please note that this is a guide and does not guarantee the correct fit. To use: Measure your foot and choose the closest size to that measurement. If your foot measurement is between lengths then adjust for your type of foot or preferred fit.

For example, if you have a wide foot, a high instep or are a beginner then go for the size above your foot measurement. If you have a narrow foot or like your pumps very tight to begin with, then go for the size below your measurement.