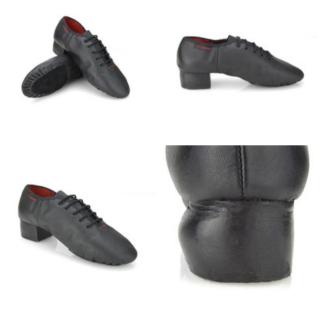

te dancer. You may want to go a half size larger if you are a beginner or for a smaller size if you are an open dancer.

The measurements given are for the foot length we recommend for each size and DOES NOT indicate the length of the pump as your toes should be slightly curled when first worn. Please note that this is a guide and does not guarantee the correct fit. To use: Measure your foot and choose the closest size to that measurement. If your foot measurement is between lengths then adjust for your type of foot or preferred fit.

For example, if you have a wide foot, a high instep or are a beginner then go for the size above your foot measurement. If you have a narrow foot or like your pumps very tight to begin with, then go for the size below your measurement.

**Product Catalog** 





| Child Size | Foot Measurement (mm) |
|------------|-----------------------|
| 8.5        | 156                   |
| 9          | 160                   |
| 9.5        | 163                   |
| 10         | 167                   |
| 10.5       | 171                   |
| 11         | 175                   |
| 11.5       | 180                   |
| 12         | 185                   |
| 12.5       | 190                   |
| 13         | 194                   |
| 13.5       | 197                   |

| Size | Foot Measurement (mm) |
|------|-----------------------|
| 1    | 200                   |
| 1.5  | 203                   |
| 2    | 206                   |
| 2.5  | 210                   |
| 3    | 215                   |
| 3.5  | 220                   |
| 4    | 225