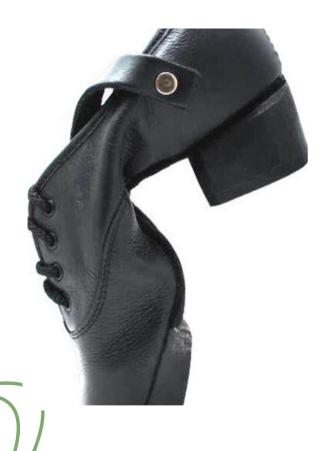

There are two methods for estimated your correct shoe size. For Regular width Rutherford Jig Shoes, you can simply measure your foot:

- 1. Start by standing on a piece of paper with your full weight and socks on. Using your longest foot, draw a line at the back of the heel and another line across the top of the longest toe. Measure the distance in between in inches.
- 2. Refer to the chart below to find the size that matches your length. This chart is the inside measurements of the jig shoe. Add whatever extra length you need for the fit you want. Then order the size of the shoe according to the fit you want.
- 3. This chart does NOT apply to any of the reel pumps.
- 4. Caution: The sizing estimates below are geared towards a very tight fit to the foot. Please adjust based on your preferences.